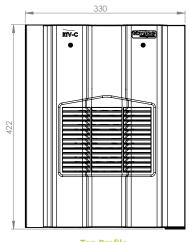

## **Product Dimensions**

Terracotta

Red

**RTV-CRD** 

NB. RTV-C available in single, pack or pallet quantities. For pack quantities, 8 tile vent assemblies are packaged in one large box.