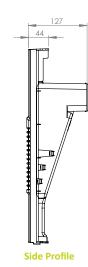

## **Product Dimensions**

Terracotta

Red

**RTV-CRD** 

NB. RTV-C available in single, pack or pallet quantities. For pack quantities, 8 tile vent assemblies are packaged in one large box.