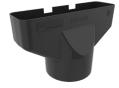

# RTV-C | Castellated Roof Tile Vent

Profiled roof tile vent to enable ventilation directly into a roof space or connect to a ducted ventilation system

## **Features and Benefits**

- Suitable for roofs with a minimum pitch of 20°
- Free ventilation area of 10,000mm<sup>2</sup>
- Sized to replace one Castellated tile to provide a continuous visual appearance along the roof when viewed at all levels
- Shaped to manage and channel rainwater back down onto the roof tiles and away from the vent opening
- 4mm spaced external grille to prevent rainwater ingress and keep out large insects, vermin and debris
- Integrated clips to ensure a secure fit to surrounding roof tiles
- UV stabilised top for continuous exposure to sunlight
- Lightweight and easy to handle