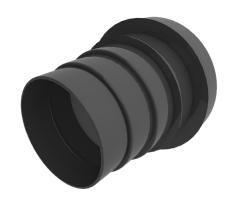

# **Multi Stepped Duct Adapter**

Duct adapter for converting to different size ductwork during installation

#### **Features and Benefits**

- Provides a precise fit to 110mm duct or soil vent pipe
- Trim along the indented edges to configure the duct size
- Provides a precise fit to 100/110/125/150mm duct
- 110mm outside diameter fits directly to Timloc Tile Vent spigots
- Compatible with flexible, semi-rigid and rigid duct
- Can be secured with adjustable screw clamps, zip ties or glued/screwed