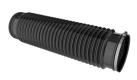

# **Multi Stepped Duct Adapter**

Duct adapter for converting to different size ductwork during installation

#### Uses

• To connect Timloc Roof Tile Vents to different sizes of ventilation duc

#### **Features and Benefits**

- Provides a precise fit to 110mm duct or soil vent pipe
- Trim along the indented edges to configure the duct size
- Provides a precise fit to 100/110/125/150mm duct
- 110mm outside diameter fits directly to Timloc Tile Vent spigots
- Compatible with flexible, semi-rigid and rigid duct
- Can be secured with adjustable screw clamps, zip ties or glued/screwed