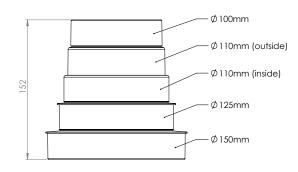

### **Product Dimensions**

**Side Profile** 

#### **Features and Benefits**

- Provides a precise fit to 110mm duct or soil vent pipe
- Trim along the indented edges to configure the duct size
- Provides a precise fit to 100/110/125/150mm duct
- 110mm outside diameter fits directly to Timloc Tile Vent spigots
- Compatible with flexible, semi-rigid and rigid duct
- Can be secured with adjustable screw clamps, zip ties or glued/screwed